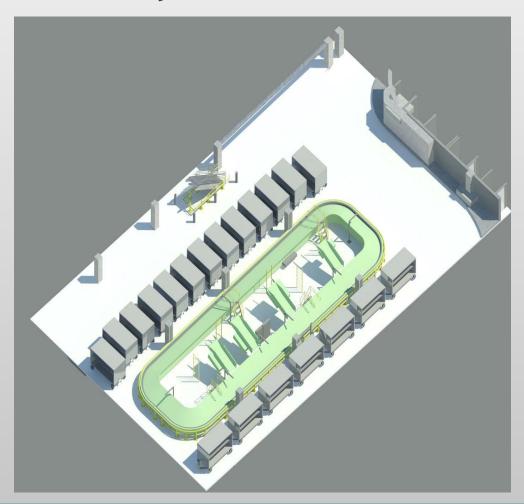

Phases 3 & 4 construction periods potentially combined.

Phase 1 Pre-work new Horizon Baggage Make-up.

Detailed conveyor routing for nightly testing.

Central Terminal new building extension view toward the East.