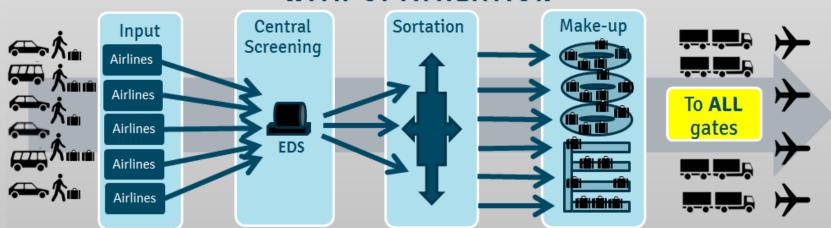

#### WITH OPTIMIZATION

Optimization allows customers' bags to reach any gate.

## **Baggage Optimization**

Phase 1 builds centralized screening and connects to conveyor system.