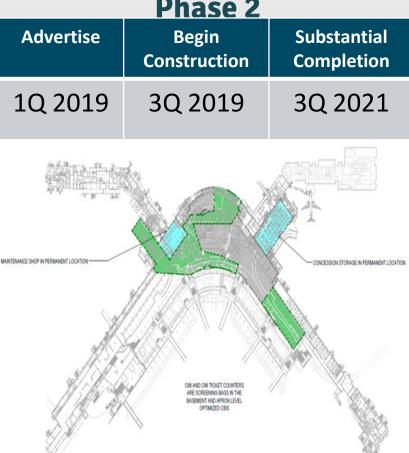

#### Schedule: Phases 1 & 2

Phase 1

| Advertise | Begin<br>Construction | Substantial<br>Completion |
|-----------|-----------------------|---------------------------|
| 4Q 2016   | 2Q 2017               | 3Q 2019                   |

Phase 2

Phases 1 & 2 construction periods to occur sequentially.