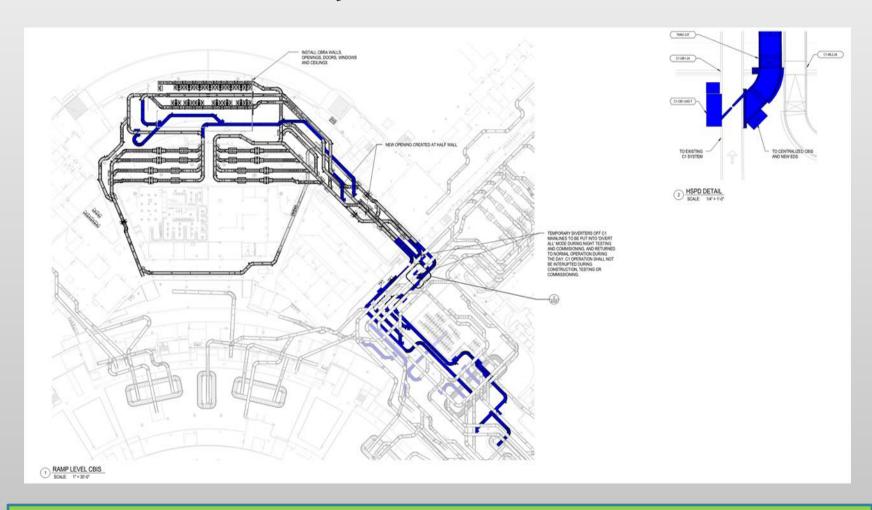

Phases 3 & 4 construction periods potentially combined.

Phase 1 Pre-work new Horizon Baggage Make-up.

Detailed conveyor routing for nightly testing.

Central Terminal new building extension view toward the East.