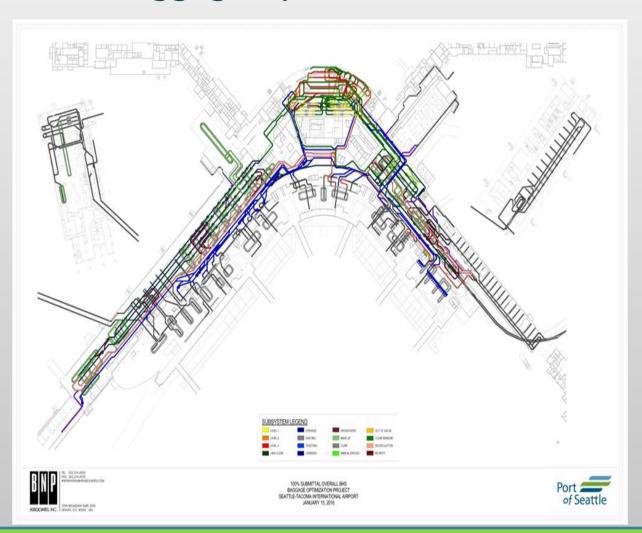

## Outbound Baggage System Flow

#### WITH OPTIMIZATION

Optimization allows customers' bags to reach any gate.

## **Baggage Optimization**

Phase 1 builds centralized screening and connects to conveyor system.

#### **Baggage Optimization Overview**

Centralized Baggage Screening System- A combined single system will increase capacity; any bag anywhere.