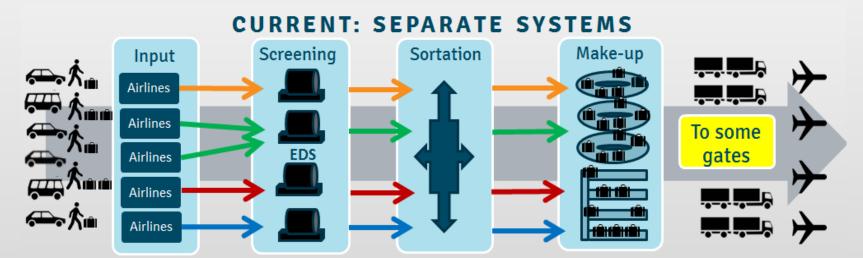

## Outbound Baggage System Flow

#### **Baggage Optimization Overview**

Centralized Baggage Screening System- A combined single system will increase capacity; any bag anywhere.