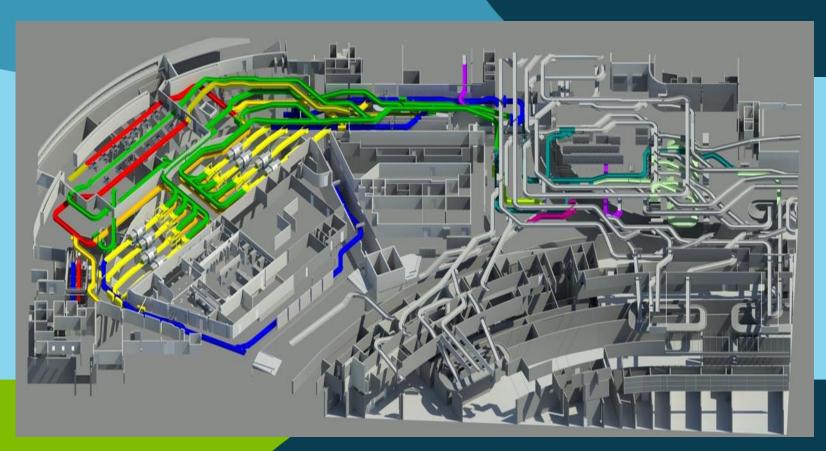

Phases 3 & 4 construction periods potentially combined.

Phase 1 Pre-work new Horizon Baggage Make-up.

Detailed conveyor routing for nightly testing.

Central Terminal new building extension view toward the East.