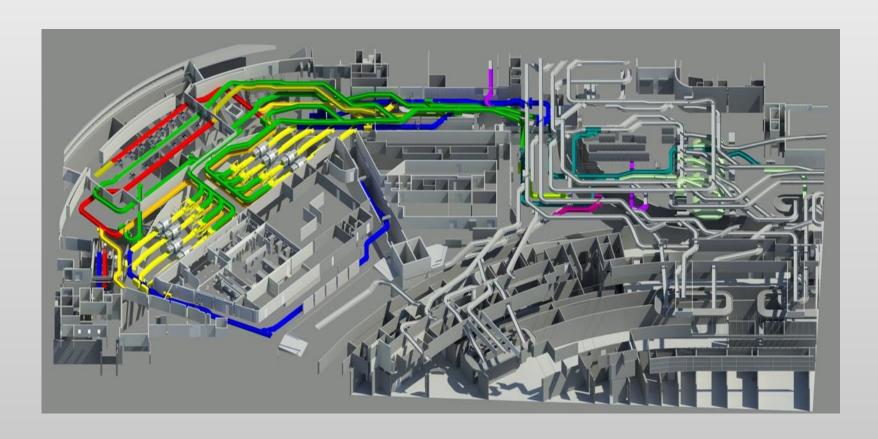

Phases 3 & 4 construction periods potentially combined.

Phase 1 Pre-work new Horizon Baggage Make-up.

Detailed conveyor routing for nightly testing.

Central Terminal new building extension view toward the East.